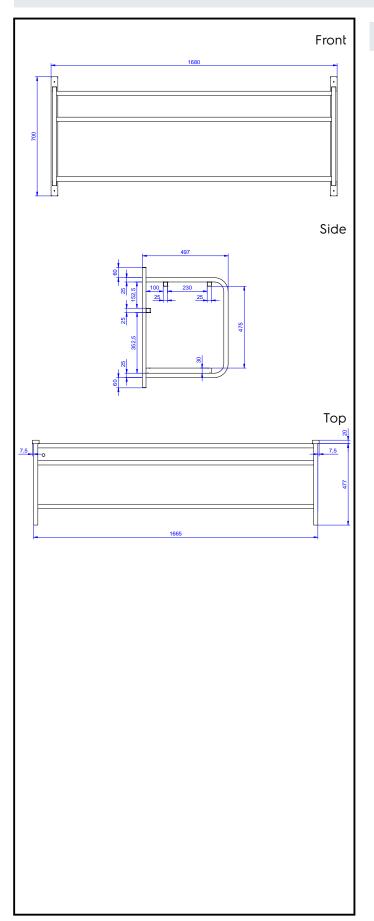

### **Key Information:**

External dimensions, Width:

864281 (DWWS3)1680 mmExternal dimensions, Depth:500 mmExternal dimensions, Height:700 mmNet weight:16 kg

Accessories Wall mounted shelf for 3 baskets 1680mm